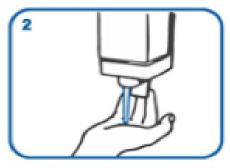

# Hand-washing technique with soap and water

Wet hands with water

Apply enough soap to cover all hand surface

Rub hands palm to palm

Rub back of each hand with palm of other hand with fingers interlaced

Rub palm to palm with fingers interlaced

Rub with back of fingers to opposing palms with fingers interlaced

Rub each tumb clasped in opposite hand using a rotational movement

Rub tips of fingers in opposite palm in a circular motion

Rinse hands with water

Dry thoroughly with a single-use towel

Use towel to turn off faucet

Hand washing should take 15-30 seconds