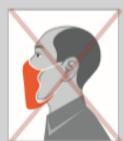

DON'T: Wear the mask below your nose.

DON'T: Leave your chin exposed.

DON'T: Wear your mask loosely with gaps on the sides.

DON'T: Wear your mask so It covers just the tlp of your nose.

DON'T: Push your mask under your chin to rest on your neck.