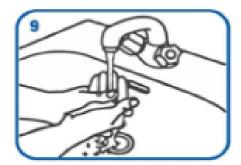

# Hand-washing technique with soap and water

Wet hands with water

Apply enough soap to cover all hand surface

Rub hands palm to palm

Rub back of each hand with palm of other hand with fingers interlaced

Rub palm to palm with fingers interlaced