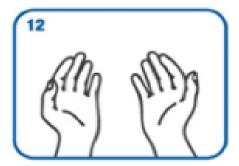

# Hand-washing technique with soap and water

Wet hands with water

Apply enough soap to cover all hand surface

Rub hands palm to palm

Rub back of each hand with palm of other hand with fingers interlaced

Rub palm to palm with fingers interlaced

Rub with back of fingers to opposing palms with fingers interlaced

Rub each tumb clasped in opposite hand using a rotational movement

Rub tips of fingers in opposite palm in a circular motion

Rinse hands with water

Dry thoroughly with a single-use towel

Use towel to turn off faucet

Hand washing should take 15-30 seconds