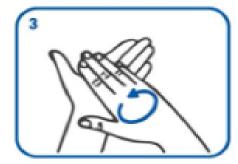

# Hand-washing technique with soap and water

Wet hands with water

Apply enough soap to cover all hand surface

Rub hands palm to palm

Rub back of each hand with palm of other hand with fingers interlaced

Rub palm to palm with fingers interlaced

Rub with back of fingers to opposing palms with fingers interlaced

Rub each tumb clasped in opposite hand using a rotational movement

Rub tips of fingers in opposite palm in a circular motion

Rinse hands with water