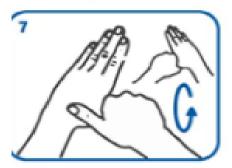

# Hand-washing technique with soap and water

Wet hands with water

Apply enough soap to cover all hand surface

Rub hands palm to palm

Rub back of each hand with palm of other hand with fingers interlaced

Rub palm to palm with fingers interlaced

Rub with back of fingers to opposing palms with fingers interlaced

Rub each tumb clasped in opposite hand using a rotational movement

Rub tips of fingers in opposite palm in a circular motion

Rinse hands with water