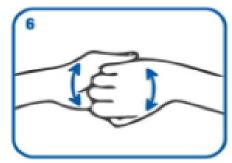

Rub with back of fingers to opposing palms with fingers interlaced

Rub each tumb clasped in opposite hand using a rotational movement

Rub tips of fingers in opposite palm in a circular motion

Rinse hands with water

Dry thoroughly with a single-use towel

Use towel to turn off faucet

Hand washing should take 15-30 seconds