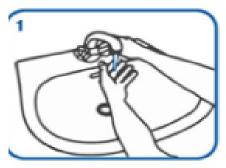

# Hand-washing technique with soap and water

Wet hands with water

Apply enough soap to cover all hand surface

Rub hands palm to palm

Rub back of each hand with palm of other hand with fingers interlaced

Rub palm to palm with fingers interlaced

Rub with back of fingers to opposing palms with fingers interlaced

Rub each tumb clasped in opposite hand using a rotational movement

Rub tips of fingers in opposite palm in a circular motion

Rinse hands with water

Dry thoroughly with a single-use towel

Use towel to turn off faucet

Hand washing should take 15-30 seconds