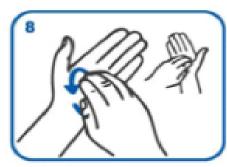

# Hand-washing technique with soap and water

Wet hands with water

Apply enough soap to cover all hand surface

Rub hands palm to palm

Rub back of each hand with palm of other hand with fingers interlaced

Rub palm to palm with fingers interlaced

Rub with back of fingers to opposing palms with fingers interlaced

Rub each tumb clasped in opposite hand using a rotational movement

Rub tips of fingers in opposite palm in a circular motion

Rinse hands with water