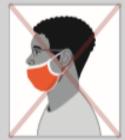

DON'T: Wear the mask below your nose.

DON'T: Leave your chin exposed.

DON'T: Wear your mask loosely with gaps on the sides.

DON'T: Wear your mask so It covers just the tlp of your nose.

DON'T: Push your mask under your chin to rest on your neck.