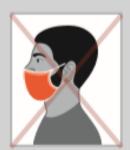

DON'T: Wear the mask below your nose.

DON'T: Leave your chin exposed.

DON'T: Wear your mask loosely with gaps on the sides.

DON'T: Wear your mask so It covers just the tlp of your nose.

DON'T: Push your mask under your chin to rest on your neck.