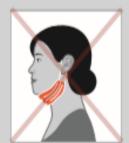

DON'T: Wear the mask below your nose.

DON'T: Leave your chin exposed.

DON'T: Wear your mask loosely with gaps on the sides.

DON'T: Wear your mask so It covers just the tlp of your nose.

DON'T: Push your mask under your chin to rest on your neck.