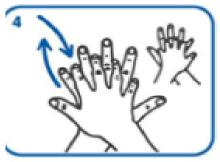

# Hand-washing technique with soap and water

Wet hands with water

Apply enough soap to cover all hand surface

Rub hands palm to palm

Rub back of each hand with palm of other hand with fingers interlaced

Rub palm to palm with fingers interlaced

Rub with back of fingers to opposing palms with fingers interlaced

Rub each tumb clasped in opposite hand using a rotational movement

Rub tips of fingers in opposite palm in a circular motion

Rinse hands with water