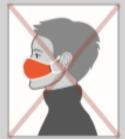

DON'T: Wear the mask below your nose.

DON'T: Leave your chin exposed.

DON'T: Wear your mask loosely with gaps on the sides.

DON'T: Wear your mask so It covers just the tlp of your nose.

DON'T: Push your mask under your chin to rest on your neck.