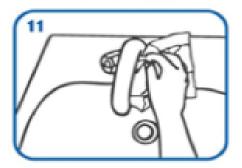

# Hand-washing technique with soap and water

Wet hands with water

Apply enough soap to cover all hand surface

Rub hands palm to palm

Rub back of each hand with palm of other hand with fingers interlaced

Rub palm to palm with fingers interlaced

Rub with back of fingers to opposing palms with fingers interlaced

Rub each tumb clasped in opposite hand using a rotational movement

Rub tips of fingers in opposite palm in a circular motion

Rinse hands with water

Dry thoroughly with a single-use towel

Use towel to turn off faucet

Hand washing should take 15-30 seconds