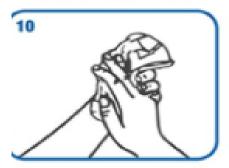

# Hand-washing technique with soap and water

Wet hands with water

Apply enough soap to cover all hand surface

Rub hands palm to palm

Rub back of each hand with palm of other hand with fingers interlaced

Rub palm to palm with fingers interlaced

Rub with back of fingers to opposing palms with fingers interlaced

Rub each tumb clasped in opposite hand using a rotational movement

Rub tips of fingers in opposite palm in a circular motion

Rinse hands with water

Dry thoroughly with a single-use towel

Use towel to turn off faucet

Hand washing should take 15-30 seconds