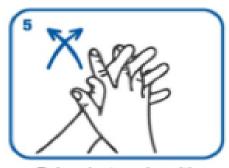

# Hand-washing technique with soap and water

Wet hands with water

Apply enough soap to cover all hand surface

Rub hands palm to palm

Rub back of each hand with palm of other hand with fingers interlaced

Rub palm to palm with fingers interlaced

Rub with back of fingers to opposing palms with fingers interlaced

Rub each tumb clasped in opposite hand using a rotational movement

Rub tips of fingers in opposite palm in a circular motion

Rinse hands with water