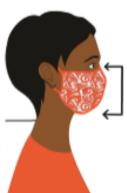

#### Wash your hands often for 20 seconds.

DO wear a face covering safely.

Tighten the loops or ties so It's snug around your face, without gaps.

Mask should cover from just under the bridge of your nose to under your chin.