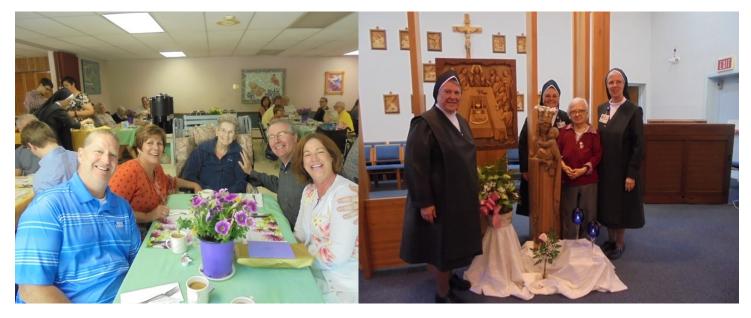

May was also a time to honor all our mothers as we celebrated Mother's Day. Our **Mother's Day Brunch** was well attended with the Stratman Activity room filled to capacity with 100 residents and family members who came to celebrate with them. These

"mothers", those of the Greatest Generation were both brave and courageous. Living through the Depression and the War they did not lose hope or their spirit. They taught their children to have faith and trust in God, much like Mary. They taught them to work hard, pray hard, and make do with what they had, and to share what they had with others. They taught their children to never give up, to believe that tomorrow would always be better, and to enjoy the simple things. These were life lessons that their now adult children carried with them through the years. Thank you to all the mothers, grandmothers, aunts, and courageous ladies of the Greatest Generation for your determination, faith and the gift you are to us all.

Mother's Day Brunch

May Crowning

**Rolling Thunder** 

**Rolling Thunder** 

The Kentucky Derby Party

Senior Prom – A String of Pearls

The Butterfly Show at the Krohn Conservatory