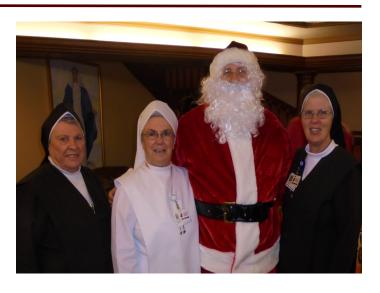

"Santa stopped by for a visit"

"Enjoying the Christmas Carolers"

"Family visits are the best"

"Visiting with friends"

"Ready for the show"