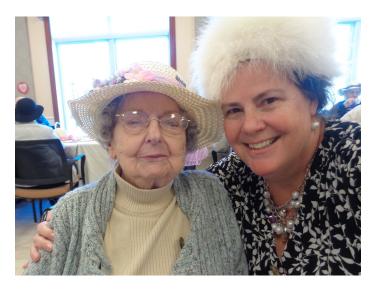

"Mother Angeline Tea Party"

"Father stopped by for a spot of tea"

"Enjoying the Tea Party"

"These hats can be itchy"

"More Tea Please"

"I think we need to slow down on the tea"