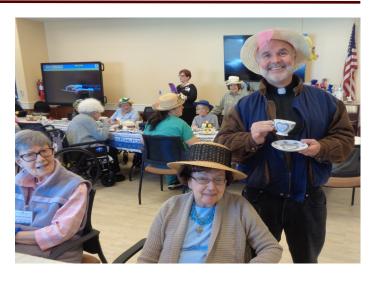

"Mother Angeline Tea Party"

"Father stopped by for a spot of tea"

"Enjoying the Tea Party"

"These hats can be itchy"

"More Tea Please"

"I think we need to slow down on the tea"