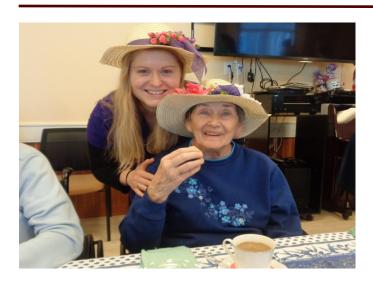

"Mother Angeline Tea Party"

"Father stopped by for a spot of tea"

"Enjoying the Tea Party"

"These hats can be itchy"

"More Tea Please"

"I think we need to slow down on the tea"