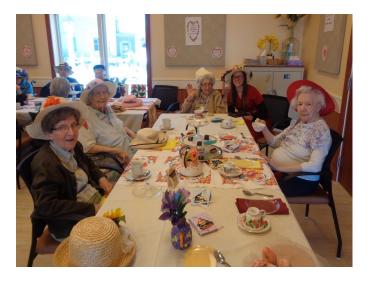

"Mother Angeline Tea Party"

"Father stopped by for a spot of tea"

"Enjoying the Tea Party"

"These hats can be itchy"

"More Tea Please"

"I think we need to slow down on the tea"