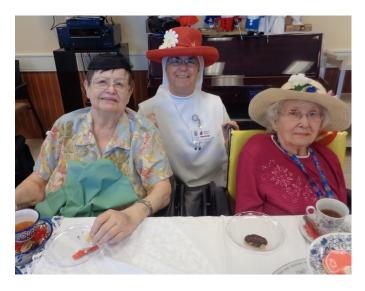

"Mother Angeline Tea Party"

"Father stopped by for a spot of tea"

"Enjoying the Tea Party"

"These hats can be itchy"

"More Tea Please"

"I think we need to slow down on the tea"