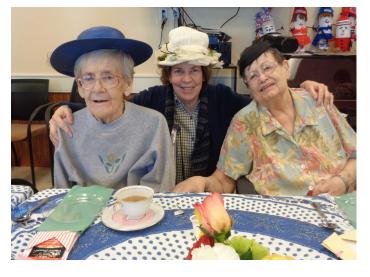

"Mother Angeline Tea Party"

"Father stopped by for a spot of tea"

"Enjoying the Tea Party"

"These hats can be itchy"

"More Tea Please"

"I think we need to slow down on the tea"